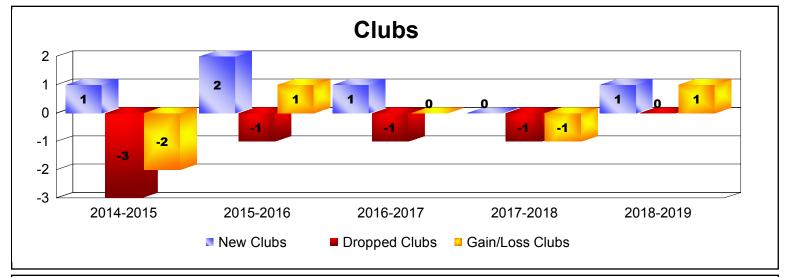

District 356 E

As of June 2019 Cumulative

| Year      | New<br>Clubs | Dropped<br>Clubs | Gain/<br>Loss<br>Clubs | New<br>Members | Charter<br>Members | Reinstate<br>Members | Transfer<br>Members | Total<br>Member<br>Added | Total<br>Members<br>Dropped | Gain/<br>Loss<br>Members |
|-----------|--------------|------------------|------------------------|----------------|--------------------|----------------------|---------------------|--------------------------|-----------------------------|--------------------------|
| 2014-2015 | 1            | -3               | -2                     | 598            | 29                 | 12                   | 0                   | 639                      | -758                        | -119                     |
| 2015-2016 | 2            | -1               | 1                      | 493            | 69                 | 30                   | 7                   | 599                      | -677                        | -78                      |
| 2016-2017 | 1            | -1               | 0                      | 587            | 30                 | 22                   | 2                   | 641                      | -620                        | 21                       |
| 2017-2018 | 0            | -1               | -1                     | 765            | 1                  | 17                   | 5                   | 788                      | -667                        | 121                      |
| 2018-2019 | 1            | 0                | 1                      | 624            | 36                 | 15                   | 1                   | 676                      | -708                        | -32                      |
| Average   | 1            | -1               | 0                      | 613            | 33                 | 19                   | 3                   | 669                      | -686                        | -17                      |