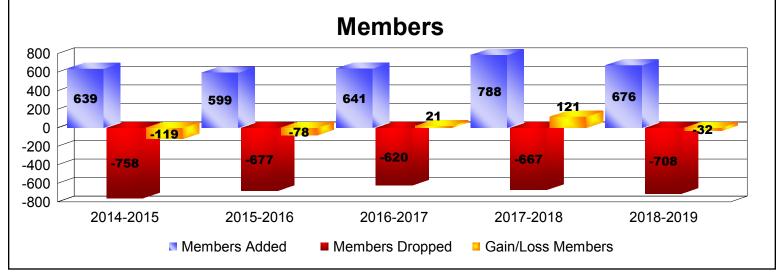

District 356 E

As of June 2019 Cumulative

| Year      | New<br>Clubs | Dropped<br>Clubs | Gain/<br>Loss<br>Clubs | New<br>Members | Charter<br>Members | Reinstate<br>Members | Transfer<br>Members | Total<br>Member<br>Added | Total<br>Members<br>Dropped | Gain/<br>Loss<br>Members |
|-----------|--------------|------------------|------------------------|----------------|--------------------|----------------------|---------------------|--------------------------|-----------------------------|--------------------------|
| 2014-2015 | 1            | -3               | -2                     | 598            | 29                 | 12                   | 0                   | 639                      | -758                        | -119                     |
| 2015-2016 | 2            | -1               | 1                      | 493            | 69                 | 30                   | 7                   | 599                      | -677                        | -78                      |
| 2016-2017 | 1            | -1               | 0                      | 587            | 30                 | 22                   | 2                   | 641                      | -620                        | 21                       |
| 2017-2018 | 0            | -1               | -1                     | 765            | 1                  | 17                   | 5                   | 788                      | -667                        | 121                      |
| 2018-2019 | 1            | 0                | 1                      | 624            | 36                 | 15                   | 1                   | 676                      | -708                        | -32                      |
| Average   | 1            | -1               | 0                      | 613            | 33                 | 19                   | 3                   | 669                      | -686                        | -17                      |